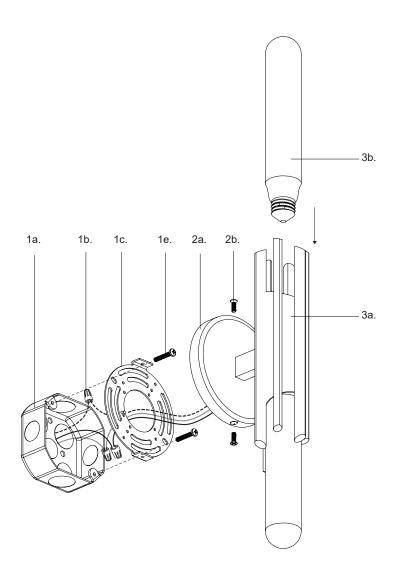

#### **ASSEMBLY INSTRUCTIONS**

#### Step 1

Remove fixture from its original package.

#### Step 2

Separate mounting plate (1c) from canopy (2a) by removing canopy screws (2b).

#### Step 3

Attach mounting plate (1c) to electrical junction box (1a) using junction box screws provided (1e) in hardware package.

#### Step 4

Make proper electrical connections (black to hot "L", white to neutral "N", ground to "GND") with wire nuts (1b) provided in hardware package.

#### Step 5

Attach canopy (2a) to mounting plate (1c) with canopy screws (2b).

#### Step 6

Install the recommended lamp (3b) (not provided) (referred on the socket label for maximum wattage and type) to fixture socket (3a).

You are now ready to enjoy your fixture.